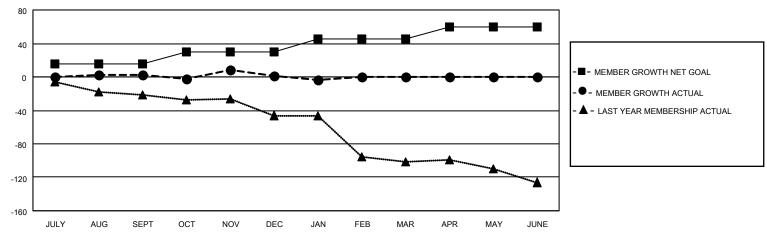

## District 26 M5

| LOCATION MISSOURI     |               | District 26 M5 |               | Results as of: 1/31/2022 |                         |                         |                                                    |
|-----------------------|---------------|----------------|---------------|--------------------------|-------------------------|-------------------------|----------------------------------------------------|
| Clubs                 |               |                |               | Members                  |                         |                         |                                                    |
| RESULTS FOR 2021-2022 |               |                |               | RESULTS FOR 2021-2022    |                         |                         |                                                    |
| QUARTER               | NEW CLUB GOAL | NEW CLUBS      | DROPPED CLUBS | QUARTER MEN              | MBER GROWTH NET<br>GOAL | MEMBER GROWTH<br>ACTUAL | DROPPED<br>MEMBERS ACTUAL<br>(including transfers) |
| JULY/AUG/SEPT         | 0             | 0              | 0             | JULY/AUG/SEPT            | 15                      | 24                      | 20                                                 |
| OCT/NOV/DEC           | 1             | 0              | 0             | OCT/NOV/DEC              | 15                      | 24                      | 19                                                 |
| JAN/FEB/MAR           | 0             | 0              | 0             | JAN/FEB/MAR              | 15                      | 6                       | 9                                                  |
| APR/MAY/JUNE          | 1             | 0              | 0             | APR/MAY/JUNE             | 15                      | 0                       | 0                                                  |
|                       | GOALS         | AND ACTUA      | L NEW CLUBS C | UMULATIVE                |                         |                         |                                                    |